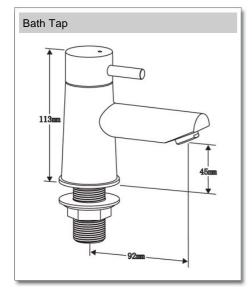

# Ebro Bath Tap Pair



| Code                                                        | Description | Dimensions |  |  |  |  |  |  |  |  |
|-------------------------------------------------------------|-------------|------------|--|--|--|--|--|--|--|--|
| 4G4121                                                      | Bath Tap    | See Image  |  |  |  |  |  |  |  |  |
| Pegler Yorkshire reserve the right to change specifications |             |            |  |  |  |  |  |  |  |  |

### **10 Year Guarantee** Luxury Taps and Mixers

## Pegler Yorkshire Customcare 10 Year Guarantee - Terms and Conditions

Product are subject to a 10 year guarantee that is between Pegler Yorkshire and the final purchaser of the product.

The guarantee is subject to proof of purchase being supplied.

This guarantee does not affect any